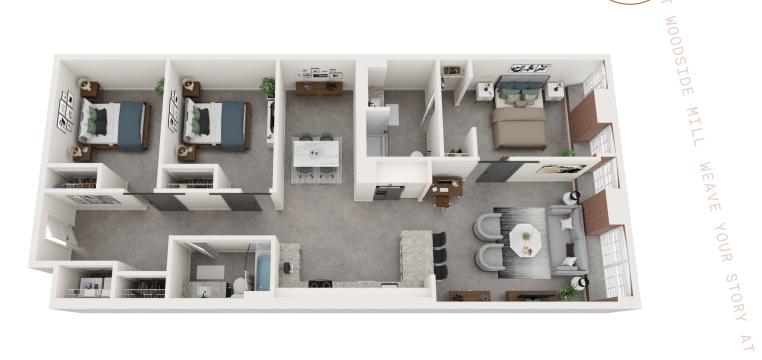

EAVE YOUR STORY AT WOODSIDE MILL

SINCE 1902

3 BED - 2 BATH - 1420 TO 1439 SQ. FT.

| Rent:             | \$<br>Lease Term:    |  |
|-------------------|----------------------|--|
| Security Deposit: | \$<br>Apartment #:   |  |
| Pet Fee:          | \$<br>Move In Date:  |  |
| App/Admin Fees:   | \$<br>Leasing Agent: |  |

Floor plans are artist's rendering. All dimensions are approximate. Actual product and specifications may vary in dimension or detail. Not all features are available in every apartment. Prices and availability are subject to change. Please see a representative for details.