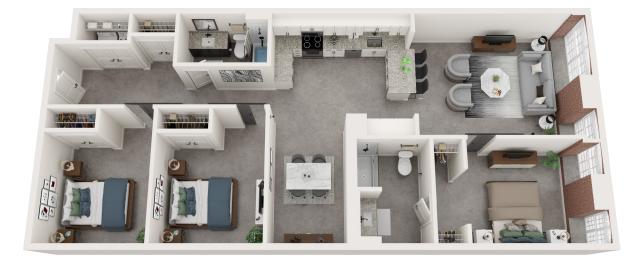

LEAVE YOUR STORY AT WOODSIDE MILL

SINCE 1902

3 BED - 2 BATH - 1420 TO 1439 SQ. FT.

| Rent:             | \$<br>Lease Term:    |  |
|-------------------|----------------------|--|
| Security Deposit: | \$<br>Apartment #:   |  |
| Pet Fee:          | \$<br>Move In Date:  |  |
| App/Admin Fees:   | \$<br>Leasing Agent: |  |

Floor plans are artist's rendering. All dimensions are approximate. Actual product and specifications may vary in dimension or detail. Not all features are available in every apartment. Prices and availability are subject to change. Please see a representative for details.