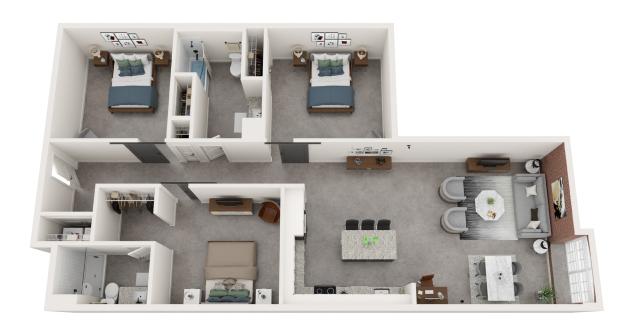

## C4 FLOORPLAN:

3 BED - 2 BATH - 1502 TO 1515 SQ. FT.

| Rent:             | \$<br>Lease Term:    |   |
|-------------------|----------------------|---|
| Security Deposit: | \$<br>Apartment #:   |   |
| Pet Fee:          | \$<br>Move In Date:  |   |
| App/Admin Fees:   | \$<br>Leasing Agent: | â |

Floor plans are artist's rendering. All dimensions are approximate. Actual product and specifications may vary in dimension or detail.

Not all features are available in every apartment. Prices and availability are subject to change. Please see a representative for details.