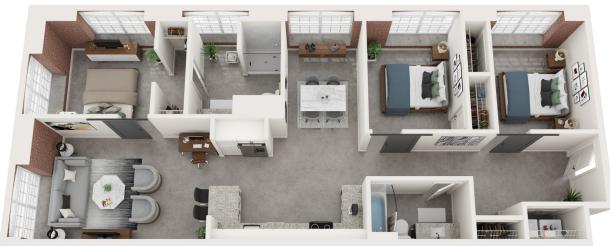

## C3 FLOORPLAN:

3 BED - 2 BATH - 1293 TO 1353 SQ. FT.

| Rent:             | \$<br>Lease Term:    |  |
|-------------------|----------------------|--|
| Security Deposit: | \$<br>Apartment #:   |  |
| Pet Fee:          | \$<br>Move In Date:  |  |
| App/Admin Fees:   | \$<br>Leasing Agent: |  |

Floor plans are artist's rendering. All dimensions are approximate. Actual product and specifications may vary in dimension or detail. Not all features are available in every apartment. Prices and availability are subject to change. Please see a representative for details.