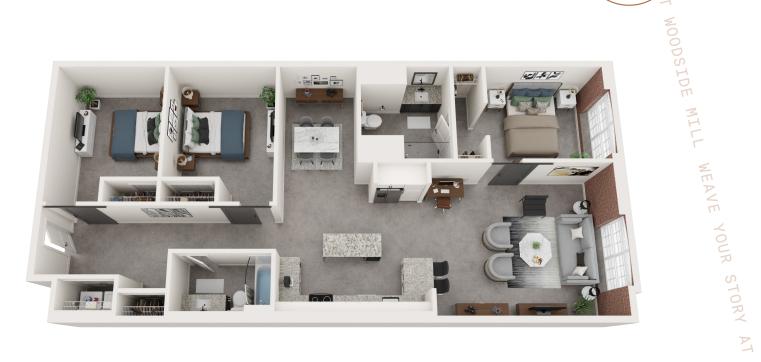

SINCE 1902

EAVE YOUR STORY AT WOODSIDE MILL

3 BED - 2 BATH - 1495 SQ. FT.

| Rent:             | \$<br>Lease Term:    |   |
|-------------------|----------------------|---|
| Security Deposit: | \$<br>Apartment #:   |   |
| Pet Fee:          | \$<br>Move In Date:  |   |
| App/Admin Fees:   | \$<br>Leasing Agent: | Â |

Floor plans are artist's rendering. All dimensions are approximate. Actual product and specifications may vary in dimension or detail. Not all features are available in every apartment. Prices and availability are subject to change. Please see a representative for details.