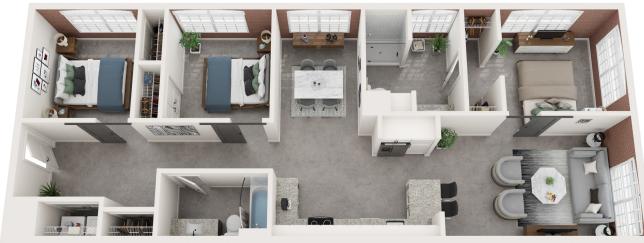

## C1 FLOORPLAN:

3 BED - 2 BATH - 1243 TO 1303 SQ. FT.

ODSIDE MILL WEAVE

| Rent:             | \$<br>Lease Term:    |   |
|-------------------|----------------------|---|
| Security Deposit: | \$<br>Apartment #:   |   |
| Pet Fee:          | \$<br>Move In Date:  |   |
| App/Admin Fees:   | \$<br>Leasing Agent: | â |

Floor plans are artist's rendering. All dimensions are approximate. Actual product and specifications may vary in dimension or detail.

Not all features are available in every apartment. Prices and availability are subject to change. Please see a representative for details.