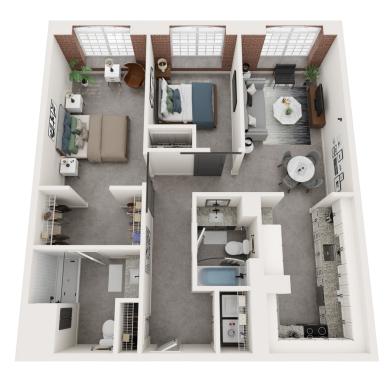

## B7 FLOORPLAN:

WEAVE YOUR STORY AT WOODSIDE MILL

2 BED - 2 BATH - 1039 SQ. FT.

STDE MILL WE

LEAVE YOUR STOKE

| Rent:             | \$<br>Lease Term:    |  |
|-------------------|----------------------|--|
| Security Deposit: | \$<br>Apartment #:   |  |
| Pet Fee:          | \$<br>Move In Date:  |  |
| App/Admin Fees:   | \$<br>Leasing Agent: |  |

,....,

Floor plans are artist's rendering. All dimensions are approximate. Actual product and specifications may vary in dimension or detail.

Not all features are available in every apartment. Prices and availability are subject to change. Please see a representative for details.