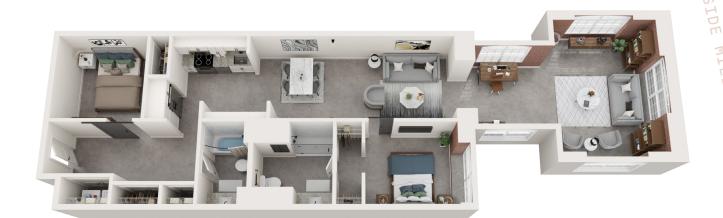

## **B4 FLOORPLAN:**

2 BED - 2 BATH - 1340 TO 1351 SQ. FT.

| Rent:             | \$<br>Lease Term:    |   |
|-------------------|----------------------|---|
| Security Deposit: | \$<br>Apartment #:   |   |
| Pet Fee:          | \$<br>Move In Date:  |   |
| App/Admin Fees:   | \$<br>Leasing Agent: | ٨ |

Floor plans are artist's rendering. All dimensions are approximate. Actual product and specifications may vary in dimension or detail.

Not all features are available in every apartment. Prices and availability are subject to change. Please see a representative for details.