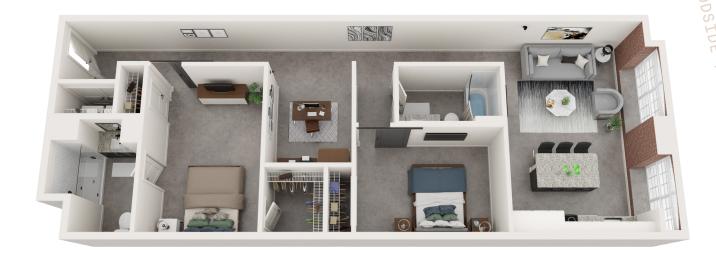

## **WOODSIDE MILL**

- GREENVILLE -

SINCE 1902

WEAVE YOUR ST

MEA

B2 FLOORPLAN:

WEAVE YOUR STORY AT WOODSIDE MILL

2 BED - 2 BATH - 1200 TO 1216 SQ. FT.

 Rent:
 \$
 Lease Term:

 Security Deposit:
 \$
 Apartment #:

 Pet Fee:
 \$
 Move In Date:

 App/Admin Fees:
 \$
 Leasing Agent:

Floor plans are artist's rendering. All dimensions are approximate. Actual product and specifications may vary in dimension or detail.