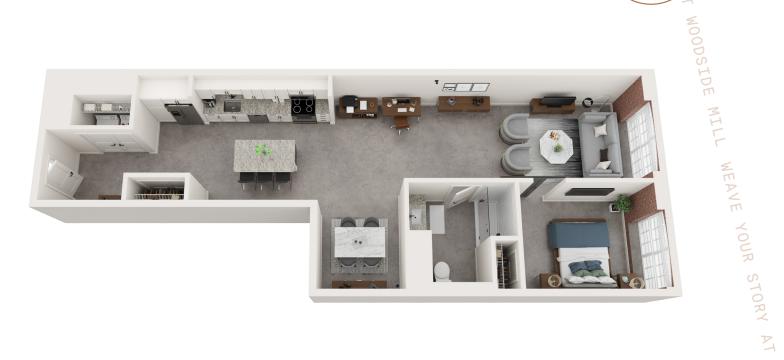

SINCE 1902

LEAVE YOUR STORY AT WOODSIDE MILL

1 BED - 1 BATH - 989 TO 1005 SQ. FT.

| Rent:             | \$<br>Lease Term:    |   |
|-------------------|----------------------|---|
| Security Deposit: | \$<br>Apartment #:   |   |
| Pet Fee:          | \$<br>Move In Date:  |   |
| App/Admin Fees:   | \$<br>Leasing Agent: | Â |

Floor plans are artist's rendering. All dimensions are approximate. Actual product and specifications may vary in dimension or detail. Not all features are available in every apartment. Prices and availability are subject to change. Please see a representative for details.